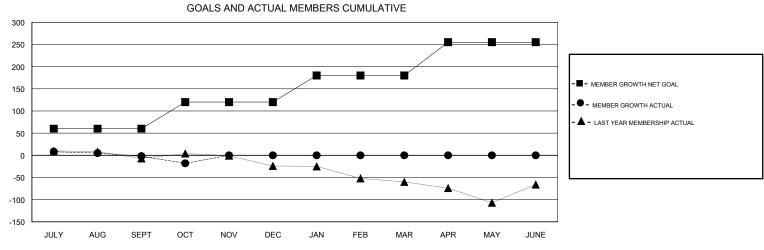

## **LOCATION AUSTRALIA** WAYNE OAKES **GMT CA** Clubs Members RESULTS FOR 2017-2018 RESULTS FOR 2017-2018 NEW CLUBS NEW CLUB GOAL DROPPED CLUBS MEMBER GROWTH NET MEMBER GROWTH DROPPED QUARTER QUARTER GOAL ACTUAL MEMBERS ACTUAL (including transfers) 0 0 0 60 33 31 JULY/AUG/SEPT JULY/AUG/SEPT 0 0 0 60 7 21 OCT/NOV/DEC OCT/NOV/DEC 0 0 0 60 0 0 JAN/FEB/MAR JAN/FEB/MAR 1 0 0 75 0 0 APR/MAY/JUNE APR/MAY/JUNE